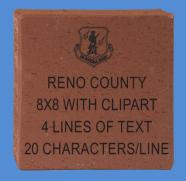

## **Brick Options**

RENO CO VETERANS
4X8 NO CLIPART
3 LINES/20 CHAR EACH

RENO COUNTY
VETERANS MEMORIAL
8X8 NO CLIPART
6 LINES OF TEXT
20 CHARACTERS/LINE
ORDER A PAVER TODAY

- ☐ 4X8 Paver Without Clipart \$50
- (3 lines, 20 char/line)
- □ 8X8 Paver Without Clipart \$100
- (6 lines, 20 char/line)
- □ 8X8 Paver With Clipart \$100

(4 lines, 20 char/line)