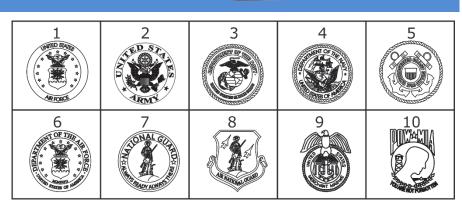

## CLIPART #

| Line 1 |  |  |  |  |  |  |  |  |  |  |
|--------|--|--|--|--|--|--|--|--|--|--|
| Line 2 |  |  |  |  |  |  |  |  |  |  |
| Line 3 |  |  |  |  |  |  |  |  |  |  |
| Line 4 |  |  |  |  |  |  |  |  |  |  |
| Line 5 |  |  |  |  |  |  |  |  |  |  |
| Line 6 |  |  |  |  |  |  |  |  |  |  |